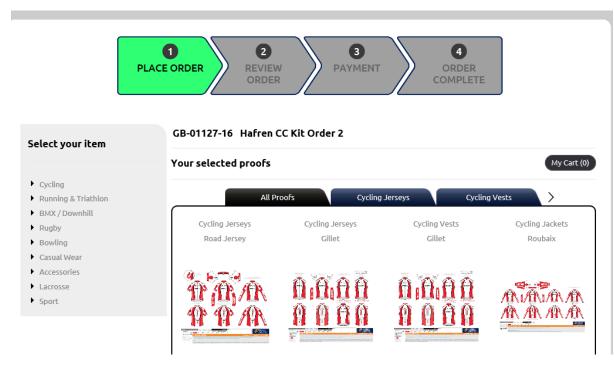

## We are now all in the same place Hafren CC Kit Order 2

The items are laid out as artwork proofs, so find the one you want. In this example I have used Cycle Shorts and Bib Shorts Bibs. When you hover over the image you get a box, click to order